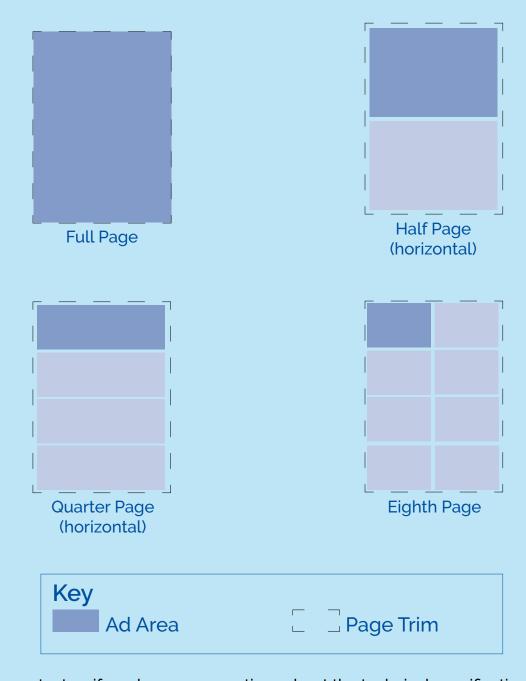

#### All dimensions are in millimetres

| Size                           | Trim Area                                |
|--------------------------------|------------------------------------------|
| Full page (includes back page) | 200 mm wide x 275 mm deep with 5mm bleed |
| Half page (horizontal)         | 185 mm wide x 125 mm deep                |
| Quarter page (horizontal)      | 185 mm wide x 62.5 mm deep               |
| Eighth page                    | 90 mm wide x 62.5 mm deep                |